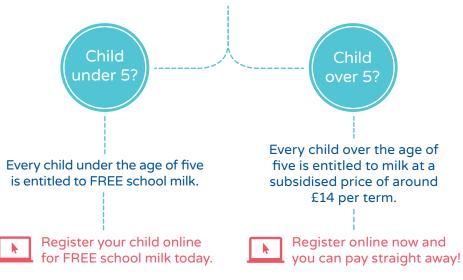

#### Is your child entitled to FREE milk?

## School milk is available FREE for children under five and around £14 per term for over-fives.

Register today at www.coolmilk.com or complete and return the form below to FREEPOST COOL MILK.

Please note all fields marked \* are mandatory. Failure to complete all of the mandatory fields may result in your child's school milk provision being delayed. Please use a ballpoint pen and write clearly in black ink using BLOCK CAPITALS.