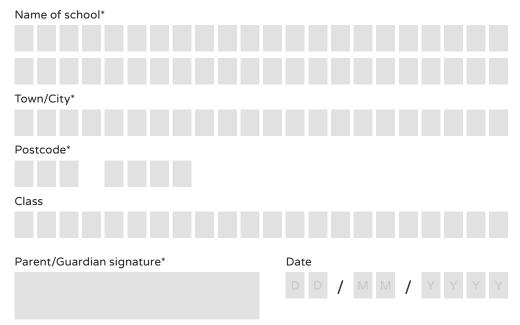

roviding your email address you will be able to manage your school milk account online.                                                                              | Telephone No.*                                                                                      |  |
|                                                                                                                                                                                  | Email - By providing your email address you will be able to manage your school milk account online. |  |

### Child details

Child's first name\* Child's last name\* Child's date of birth Start date at school / M M On which days will your child be attending school?\* Please tick the days your child will be attending school.

### School details



#### Return your completed registration form today to: FREEPOST COOL MILK

By registering your child with Cool Milk, you may receive calls, emails, SMS or automated voice messages relating to your account. Please tick here if you would also like to be included on our mailing list. The personal data requested is required as part of the UK free and subsidised school milk schemes. All data is securely stored by Cool Milk (data controller) and is only used in relation to school milk. Please be aware that we may share this data with your local authority, the Nursery Milk Reimbursement Unit, the Rural Payments Agency and any other local or central government department or third party appointed by them with respect to school milk.